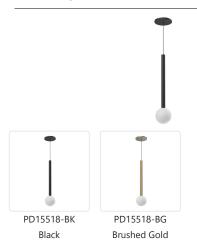

## **DESCRIPTION**

Elixir is both decorative and minimal. With an opal glass globe or acrylic diffuser adorned by a thick metallic stem, this collection is both simple and geometrically interesting. Available with or without varied styling. Available in Black and Brushed Gold.