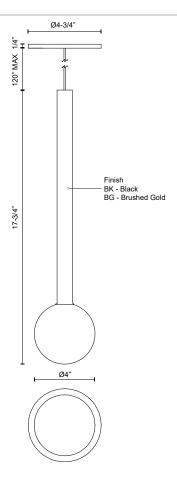

## **SPECIFICATION DETAILS**

| Fixture Dimensions       | D4" x H17-3/4"                                             |
|--------------------------|------------------------------------------------------------|
| Light Source             | LED with DC Driver                                         |
| Wattage                  | 8W                                                         |
| Total Lumens             | 595lm                                                      |
| <b>Delivered Lumens</b>  | BK-474Im                                                   |
| Voltage                  | 120V                                                       |
| Color Temperature        | 3000K                                                      |
| CRI (Ra)                 | 90CRI                                                      |
| Optional Color Temps     | 2700K - 5000K Available, Minimum Order Quantities<br>Apply |
| LED Rated Life           | 50,000 hours                                               |
| Dimming                  | 100% - 10%, TRIAC or ELV Dimmer (Not Included)             |
| Glass Details            | Opal Glass                                                 |
| Adjustable               | Yes                                                        |
| Wire Length              | 120" Max                                                   |
| Wire Type                | Black Coaxial Wire                                         |
| Minimum Hang Height      | 20"                                                        |
| Sloped Ceiling Adaptable | Yes                                                        |
| Location                 | Dry                                                        |
| CEC Title 24 JA8         | Yes, JA8-2022                                              |
| Canopy Dimensions        | D4-3/4" x H1/4"                                            |
|                          |                                                            |